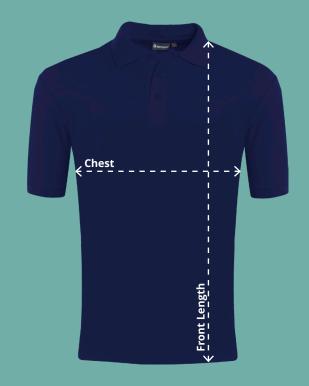

## **Chest (At 2cm from under arm)**

Measure across the chest at 2cm below the underarm with the garment laid flat.

**Front Length (Side neck point to hem)** Measure from the side neck point of the shoulder down to the hemline.

Millfield Polo **Code:** AAAA112088 (3PM)

| Millfield Polo        |      |     |     |     |     |     |     |      |      |      |      |
|-----------------------|------|-----|-----|-----|-----|-----|-----|------|------|------|------|
| To fit chest (inches) | 22"  | 24" | 26" | 28" | 30" | 32" | 34" | 36"  | 38"  | 40"  | 42"  |
| Chest (cm)*           | 31.5 | 34  | 37  | 39  | 42  | 46  | 49  | 50   | 53   | 56   | 61   |
| Front length (cm)     | 40   | 44  | 49  | 54  | 58  | 62  | 66  | 69.5 | 72.5 | 75.5 | 77.5 |